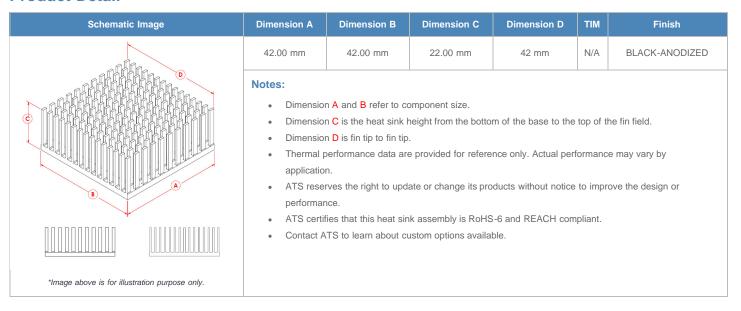

**

| AIR VELOCITY       |               | @200 LFM<br>1.0 M/S | @300 LFM<br>1.5 M/S | @400 LFM<br>2.0 M/S | @500 LFM<br>2.5 M/S | @600 LFM<br>3.0 M/S | @700 LFM<br>3.5 M/S | @800 LFM<br>4.0 M/S |
|--------------------|---------------|---------------------|---------------------|---------------------|---------------------|---------------------|---------------------|---------------------|
| THERMAL RESISTANCE | Unducted Flow | 2.48 °C/W           | 1.7 °C/W            | 1.4 °C/W            | 1.3 °C/W            | 1.1 °C/W            | 1.1 °C/W            | 1 °C/W              |
|                    | Ducted Flow   | 1.4                 | 1.1                 | 1                   | 0.9                 | 0.9                 | 0.8                 | 0.8                 |

## **Product Detail**